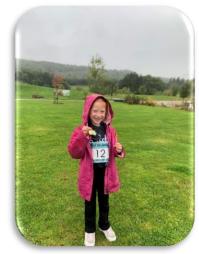

Summer in Year 2 completed her first mini-miler run race at the Defeat Delamere event in September, helping raise money for charity. Beating the rainy weather and mixed ages of children, she was happy to finish in third female position. Fabulous achievement and very proud she

was! ☆

Albie in Year 2 was recently chosen as 'Guitar player of the month' by his guitar teacher. Albie has learnt to play his first song and is enjoying his weekly lessons. Great news Albie! 公

In September, Ben in Year 4 took part in the 2024 Glan Aber Tennis Tournament and won the Mini Orange final. He was presented with a Trophy on Club Championship Day. Brilliant Ben!