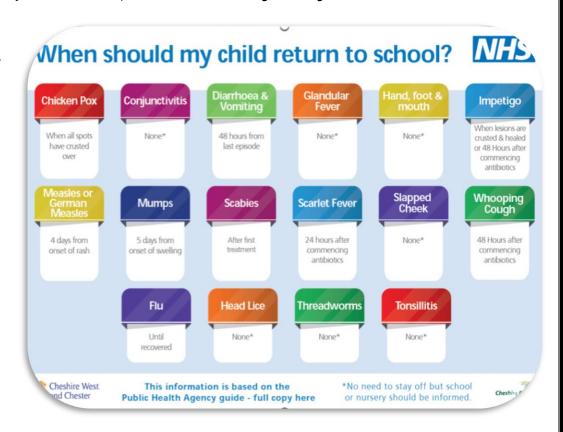

We follow Public Health England / NHS guidance for back to school advice after illness. If your child has had sickness or diarrhoea they can only return to school 48 hours after the last episode.

For more information when to keep your child off school please follow the link below:

When can my child return to school?