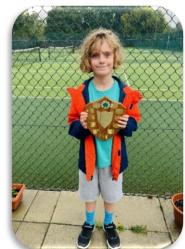

was! ☆

Albie in Year 2 was recently chosen as 'Guitar player of the month' by his guitar teacher. Albie has learnt to play his first song and is enjoying his weekly lessons. Great news Albie! 公

In September, Ben in Year 4 took part in the 2024 Glan Aber Tennis Tournament and won the Mini Orange final. He was presented with a Trophy on Club Championship Day. Brilliant Ben!